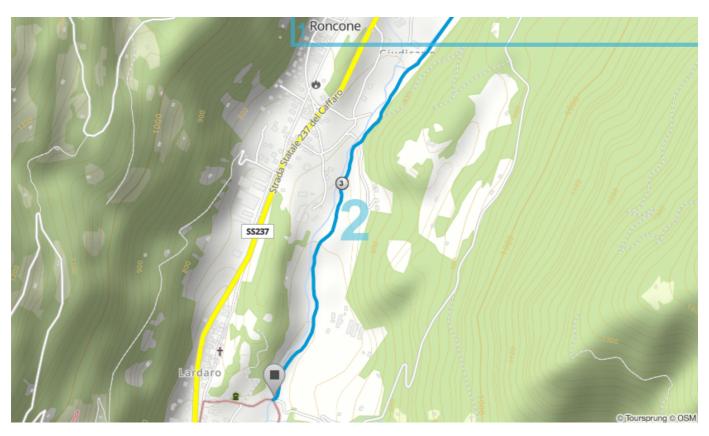

### Valle del Chiese: Part 02: Connecting section on quiet roads

Map 1 / 4

Map 2 / 4

Map 3 / 4

Map 4 / 4