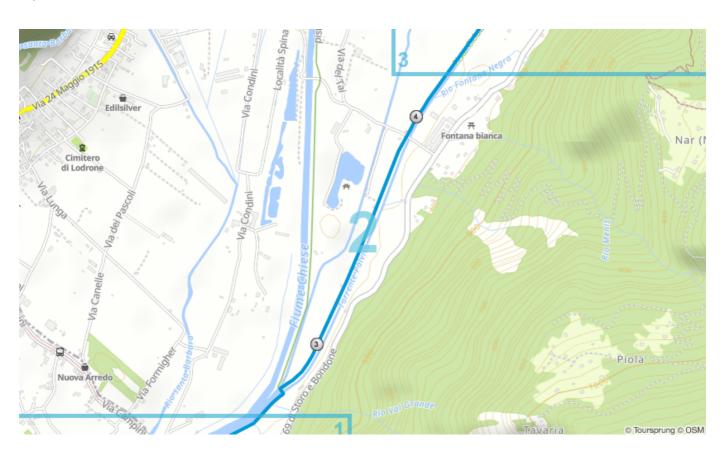

### Valle del Chiese: Part 02: Connecting section on quiet roads

Map 1 / 4

Map 2 / 4

Map 3 / 4

Map 4 / 4