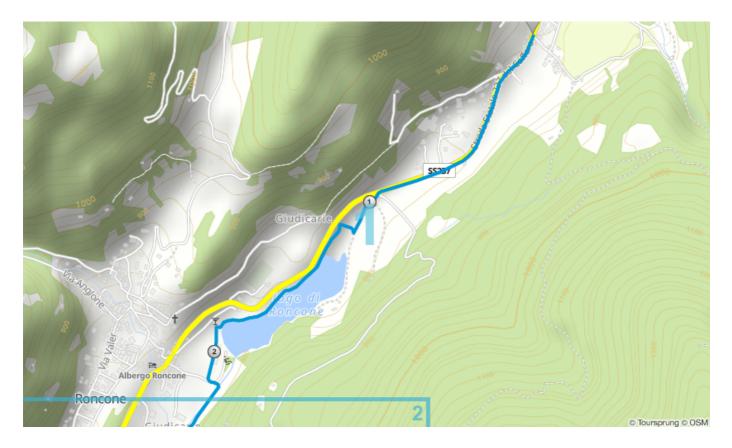

### Valle del Chiese: Part 02: Connecting section on quiet roads

Map 1 / 4

Map 2 / 4

Map 3 / 4

Map 4 / 4