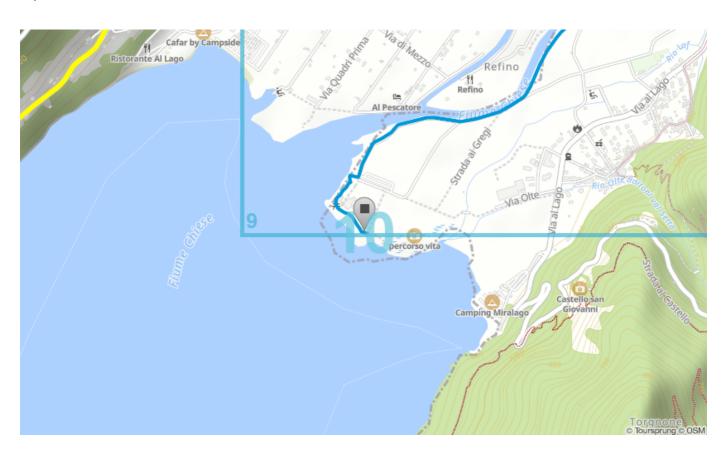

#### Valle del Chiese: Part 03: Cycleway to the Lago d'Idro

Map 1 / 10

Map 2 / 10

Map 3 / 10

Map 4 / 10

Map 5 / 10

Map 6 / 10

Map 7 / 10

Map 8 / 10

Map 9 / 10