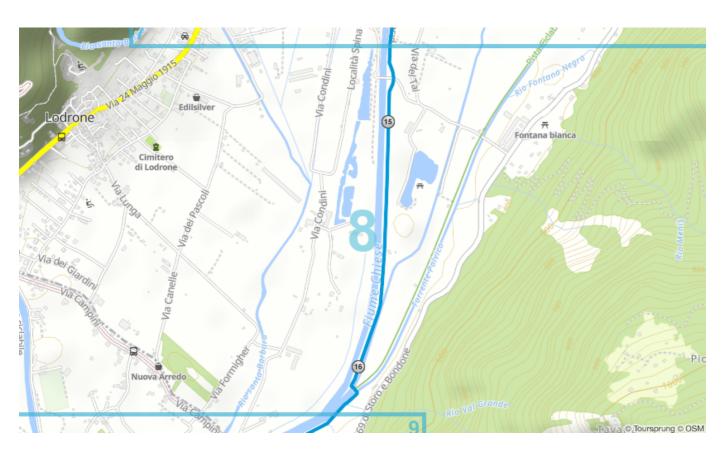

#### Valle del Chiese: Part 03: Cycleway to the Lago d'Idro

Map 1 / 10

Map 2 / 10

Map 3 / 10

Map 4 / 10

Map 5 / 10

Map 6 / 10

Map 7 / 10

Map 8 / 10

Map 9 / 10