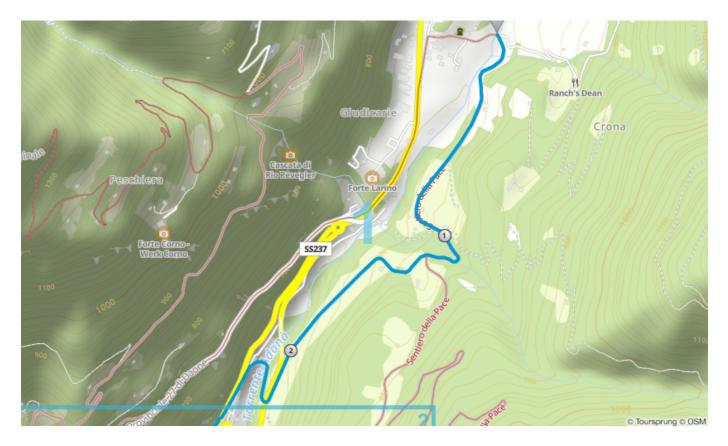

### Valle del Chiese: Part 02: Connecting section on quiet roads

Map 1 / 4

Map 2 / 4

Map 3 / 4

Map 4 / 4