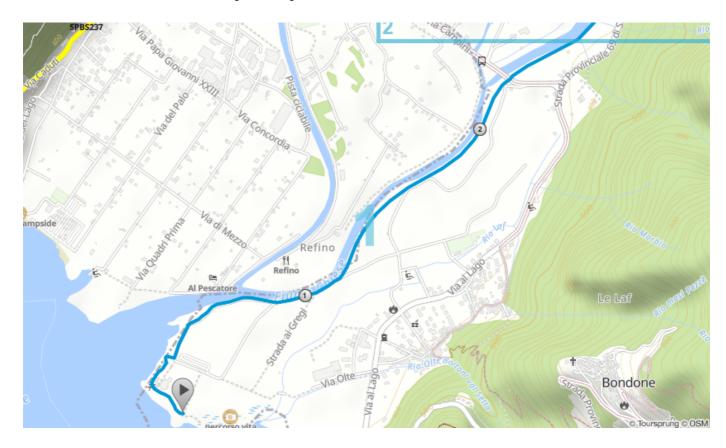

#### Valle del Chiese: Part 01

Map 1 / 2

Map 2 / 2

powered by Bikemap • 01/26/2020