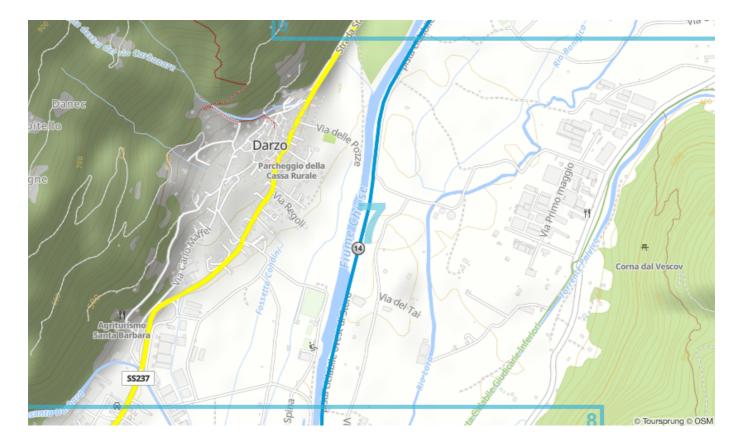

### Valle del Chiese: Part 02: Connecting section on quiet roads

Map 1 / 4

Map 2 / 4

Map 3 / 4

Map 4 / 4