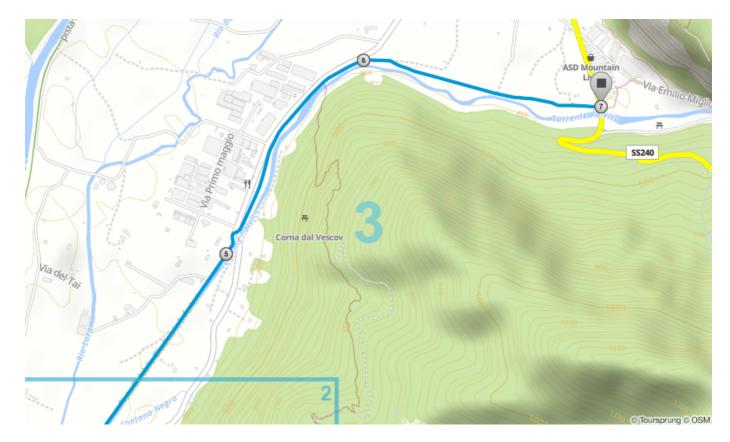

# Valle del Chiese: Part 04: cycleway towards Storo

Map 1 / 3

Map 2 / 3

Map 3 / 3 powered by Bikemap • 01/26/2020