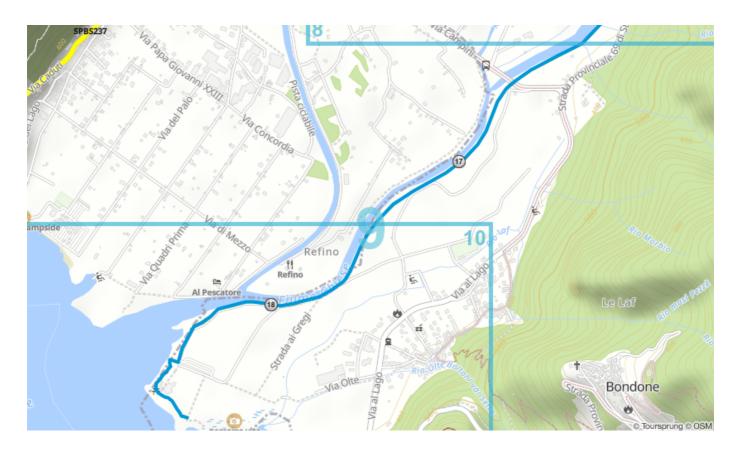

#### Valle del Chiese: Part 03: Cycleway to the Lago d'Idro

Map 1 / 10

Map 2 / 10

Map 3 / 10

Map 4 / 10

Map 5 / 10

Map 6 / 10

Map 7 / 10

Map 8 / 10

Map 9 / 10