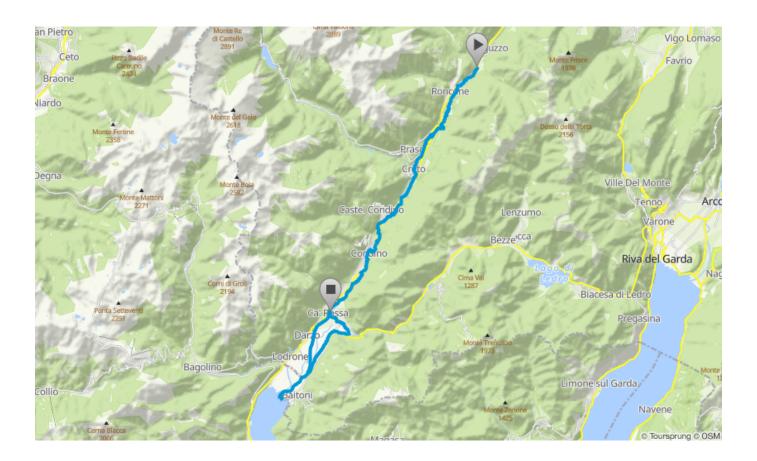

# The Valle del Chiese cycleway

Ciclabile della Valle del Chiese

For the full guide please go to italy-cycling-guide.info.

## Overview map







#### Valle del Chiese: Part 01



Map 1 / 2



Map 2 / 2

powered by Bikemap • 01/26/2020

### Valle del Chiese: Part 02: Connecting section on quiet roads



Map 1 / 4



Map 2 / 4



Map 3 / 4



Map 4 / 4

#### Valle del Chiese: Part 03: Cycleway to the Lago d'Idro



Map 1 / 10



Map 2 / 10



Map 3 / 10



Map 4 / 10



Map 5 / 10



Map 6 / 10



Map 7 / 10



Map 8 / 10



Map 9 / 10



# Valle del Chiese: Part 04: cycleway towards Storo



Map 1 / 3



Map 2 / 3



Map 3 / 3 powered by Bikemap • 01/26/2020

#### Valle del Chiese: Part 05: linking section on quiet roads



Map 1 / 1