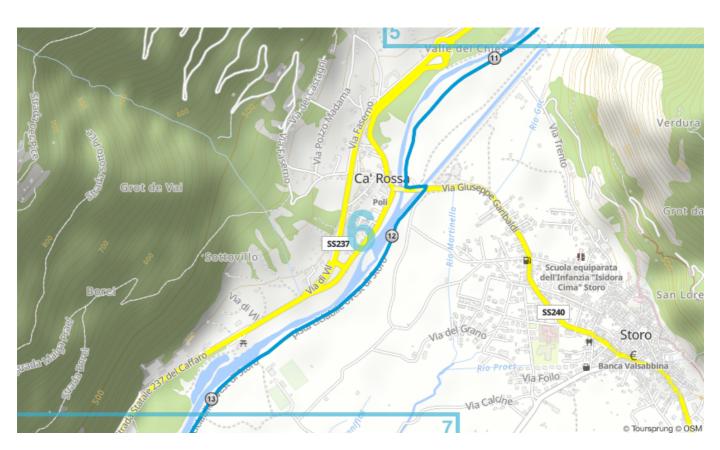

# Valle del Chiese: Part 04: cycleway towards Storo

Map 1 / 3

Map 2 / 3

Map 3 / 3 powered by Bikemap • 01/26/2020