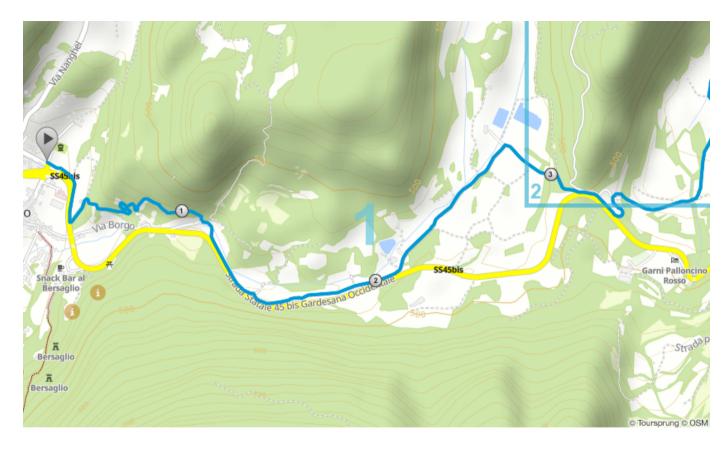

## The Valle dei Laghi cycleway

Map 1 / 3

Map 2 / 3

powered by Bikemap • 01/24/2020