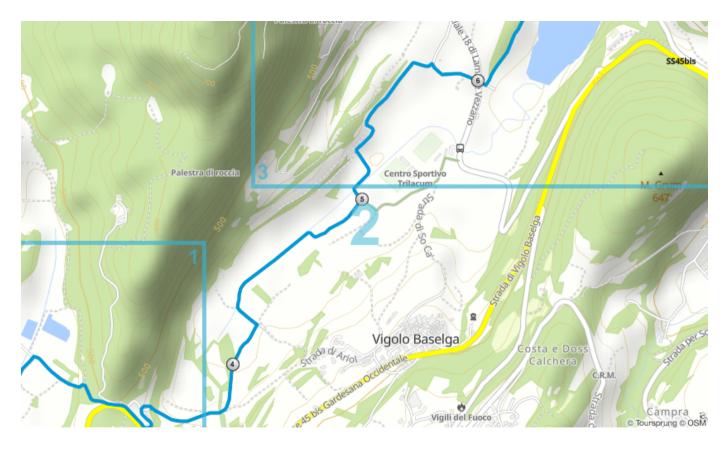

## Road link between Sarche and Vezzano (start of the Valle dei Laghi cycleway)

Map 1 / 4

Map 2 / 4

Map 3 / 4

powered by Bikemap • 01/24/2020