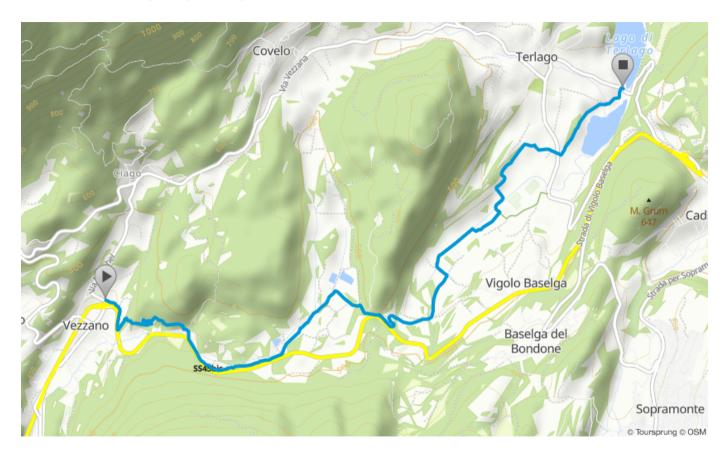

## The Valle dei Laghi cycleway

Map 1 / 3

Map 2 / 3

powered by Bikemap • 01/24/2020