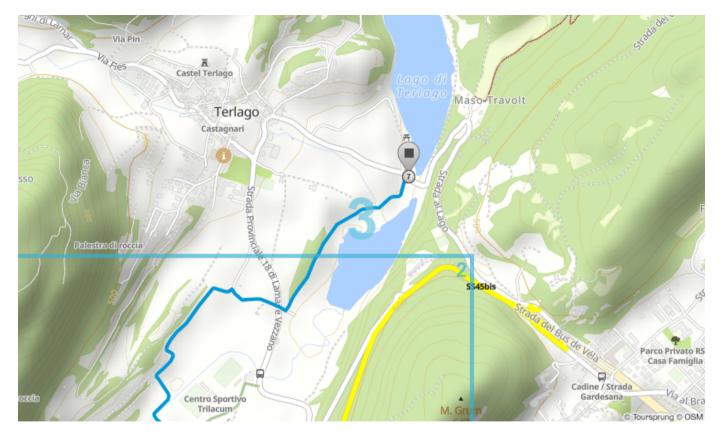

## The Valle dei Laghi cycleway

Map 1 / 3

Map 2 / 3

powered by Bikemap • 01/24/2020