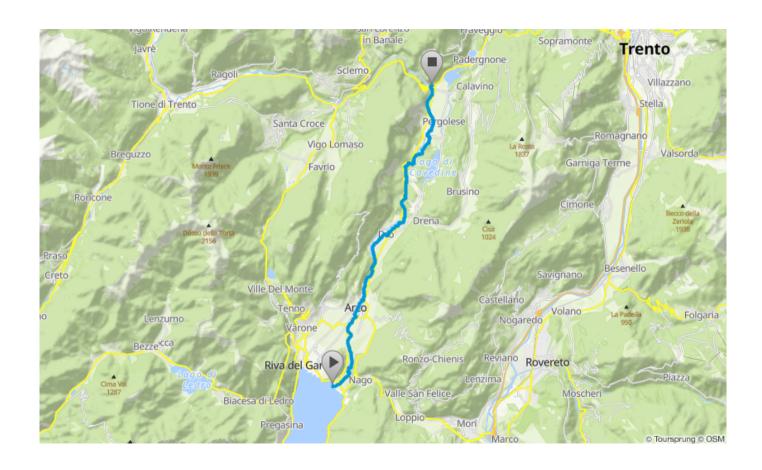

# The Sarca and Valley of the Lakes cycleways

Ciclabile Valle del Sarca (Trentino)

For the full guide please go to italy-cycling-guide.info.

Maps produced with

#### The Valle del Sarca cycleway

#### **Route details**

Map 1 / 13

Map 3 / 13

Map 4 / 13

Map 6 / 13

Map 8 / 13

Map 9/13

Map 10 / 13