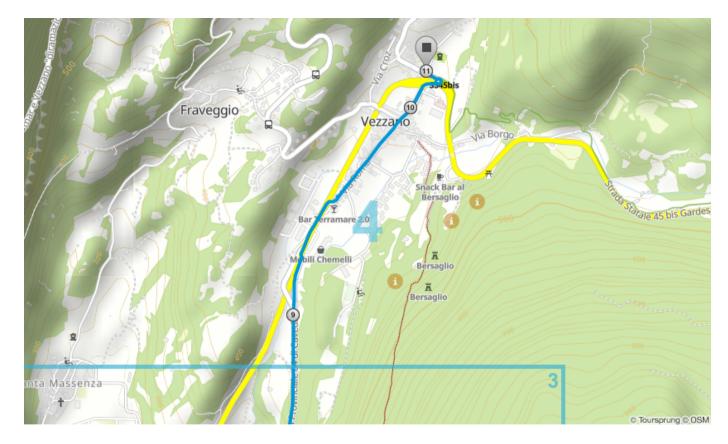

## Road link between Sarche and Vezzano (start of the Valle dei Laghi cycleway)

Map 1 / 4

Map 2 / 4

Map 3 / 4

powered by Bikemap • 01/24/2020