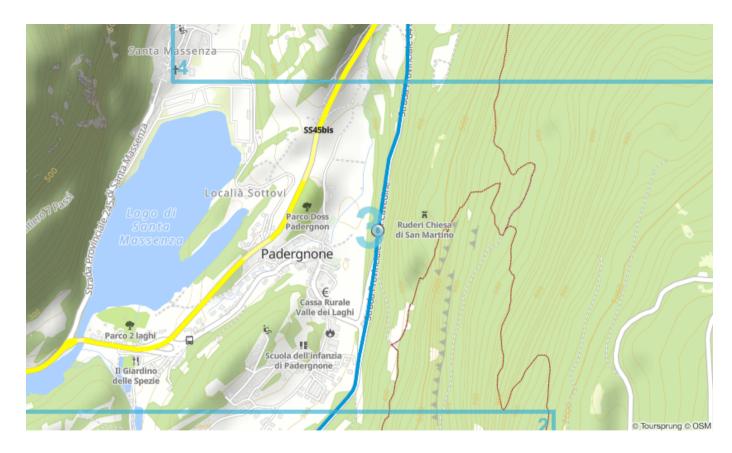

## Road link between Sarche and Vezzano (start of the Valle dei Laghi cycleway)

Map 1 / 4

Map 2 / 4

Map 3 / 4

powered by Bikemap • 01/24/2020