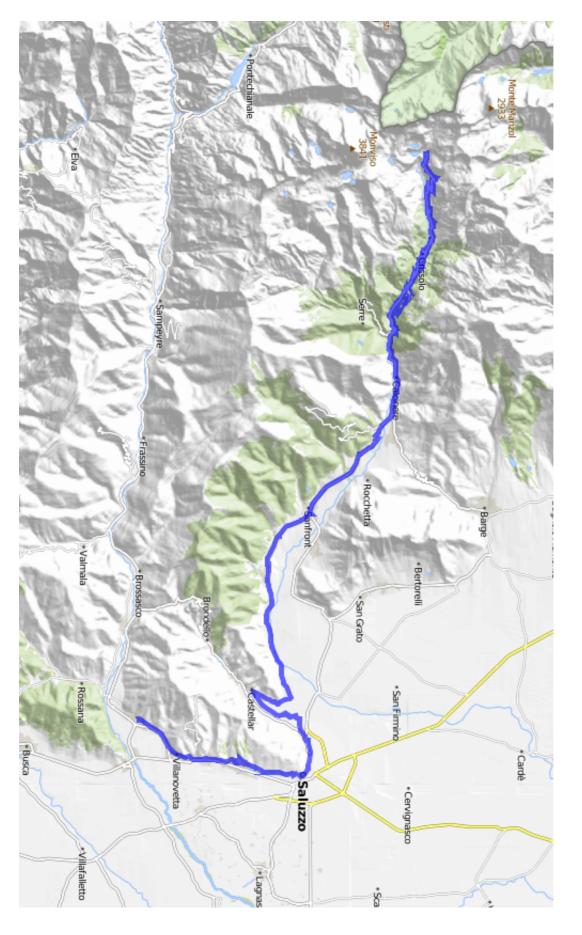

## Mountain valleys of Piemonte: 4 - The Valle Po

by ItalyCyclingGuide

This route is part of a 627-kilometre cycle touring route exploring the Alpine valleys of Piemonte in north west Italy. This section climbs to the source of the Po at the Pian del Re. For a detailed guide please go to <a href="italy-cycling-guide.info">italy-cycling-guide.info</a>.

DISTANCE: 80 km
TOTAL VERTICAL CLIMB: 1940 hm

SURFACE: Paved