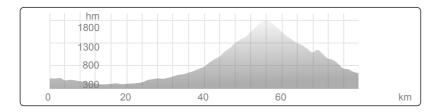

Opens route in mobile browser or app

## Mountain valleys of Piemonte: 4 - The Valle Po

by ItalyCyclingGuide

This route is part of a 627-kilometre cycle touring route exploring the Alpine valleys of Piemonte in north west Italy. This section climbs to the source of the Po at the Pian del Re. For a detailed guide please go to <a href="italy-cycling-guide.info">italy-cycling-guide.info</a>.

DISTANCE: 80 km
TOTAL VERTICAL CLIMB: 1940 hm

SURFACE: Paved







## **Route Overview**





Map 1 / 25



Map 2 / 25



Map 3 / 25



Map 4 / 25



Map 5 / 25



Map 6 / 25



Map 7 / 25



Map 8 / 25



Map 9 / 25



Map 10 / 25



Map 11 / 25



Map 12 / 25



Map 13 / 25



Map 14 / 25



Map 15 / 25



Map 16 / 25



Map 17 / 25



Map 18 / 25



Map 19 / 25



Map 20 / 25



Map 21 / 25



Map 22 / 25



Map 23 / 25



Map 24 / 25



Map 25 / 25

powered by Bikemap • http://www.bikemap.net/en/route/2848551/ • 11/12/2014

## **Balma Boves**