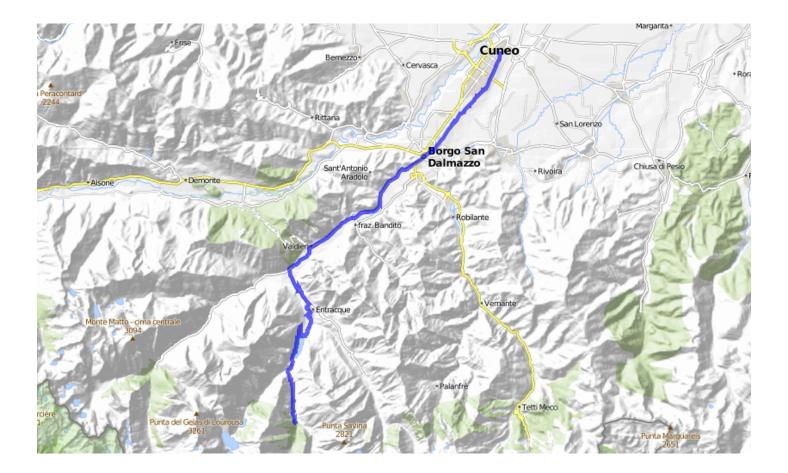

## **Mountain Valleys of Piemonte: 1 - The Val Gesso**

by ItalyCyclingGuide

This route is part of a 627 kilometre cycle touring route exploring the Alpine valleys of Piemonte in north west Italy. For a detailed guide please go to <u>italy-cycling-guide.info</u>.

**DISTANCE**: 34 km

TOTAL VERTICAL CLIMB: 780 hm

SURFACE: Paved

Please note that the map only shows the route one way - you will need to follow the maps in reverse to the start point of the next section at Borgo San Dalmazzo.