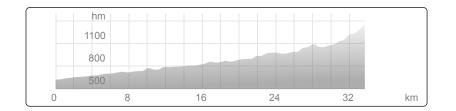

**DISTANCE**: 34 km

TOTAL VERTICAL CLIMB: 780 hm

SURFACE: Paved

Please note that the map only shows the route one way - you will need to follow the maps in reverse to the start point of the next section at Borgo San Dalmazzo.