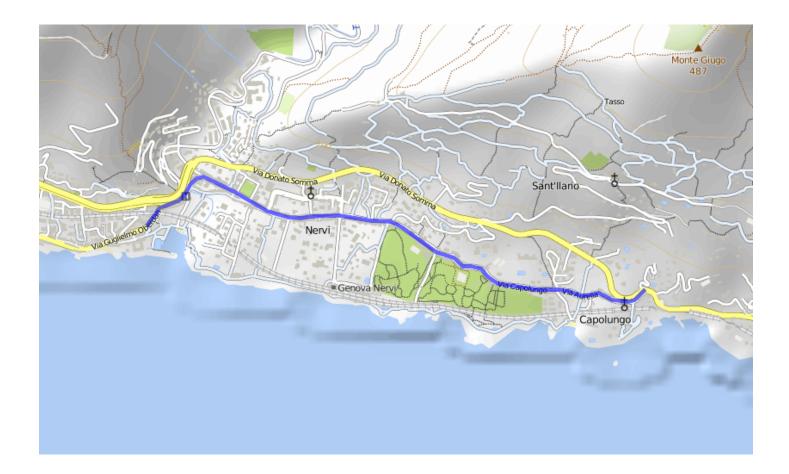

## Genova - Nervi variant

by ItalyCyclingGuide

A route out of Genova through the Nervi district. This forms part of a cycle touring route along the coast of Liguria - for more information visit <u>italy-cycling-guide.info</u>. Note: the road used by this section of the route is one-way, so the route only works if you are heading south.

DISTANCE: 2 km

TOTAL VERTICAL CLIMB: 30 hm

SURFACE: Paved

Map 1 / 2

Map 2 / 2

powered by Bikemap • http://www.bikemap.net/en/route/2786417/ • 09/05/2014