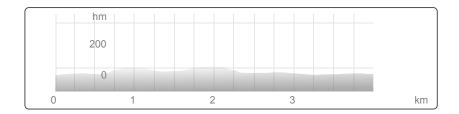

**DISTANCE**: 4 km

TOTAL VERTICAL CLIMB: 50 hm

SURFACE: Paved

Map 1/3

Map 2 / 3

Map 3 / 3

Opens route in mobile browser or app