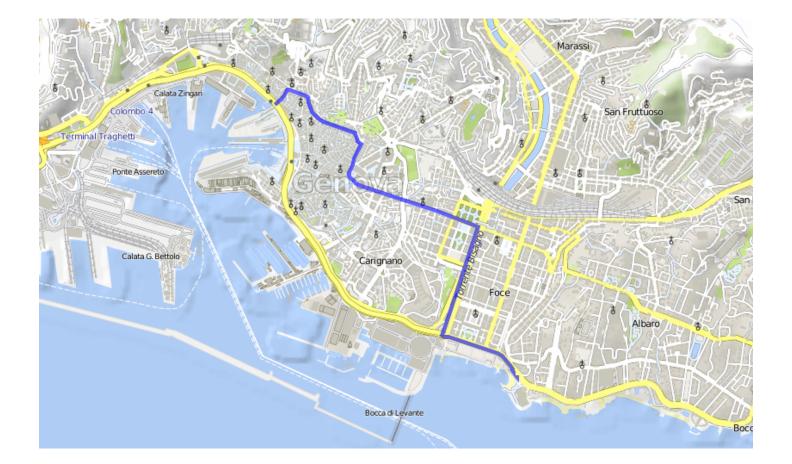

## Genova centre

by ItalyCyclingGuide

A route through the centre of Genova that takes in the Via Garibaldi with the UNESCO World Heritage listed *Palazzi de Rolli*. This forms part of a cycle touring route along the coast of Liguria - for more information visit <u>italy-cycling-guide.info</u>.

**DISTANCE**: 4 km

TOTAL VERTICAL CLIMB: 50 hm

SURFACE: Paved

Map 1/3

Map 2 / 3

Map 3 / 3

Opens route in mobile browser or app