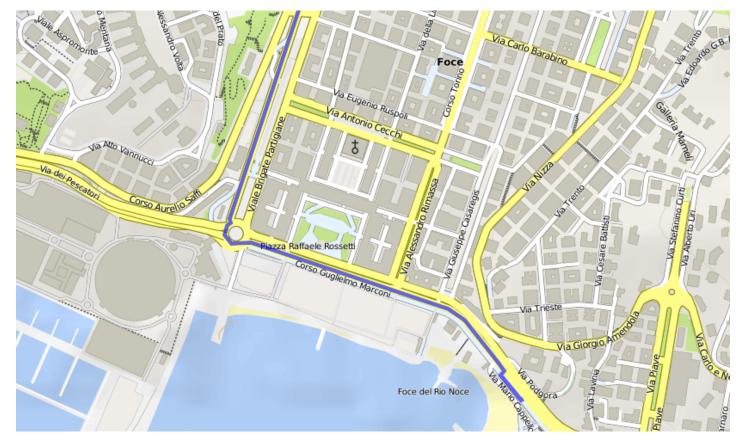

## Genova - Nervi variant

by ItalyCyclingGuide

A route out of Genova through the Nervi district. This forms part of a cycle touring route along the coast of Liguria - for more information visit <u>italy-cycling-guide.info</u>. Note: the road used by this section of the route is one-way, so the route only works if you are heading south.

DISTANCE: 2 km

TOTAL VERTICAL CLIMB: 30 hm

SURFACE: Paved

Map 1 / 2

Map 2 / 2

powered by Bikemap • http://www.bikemap.net/en/route/2786417/ • 09/05/2014