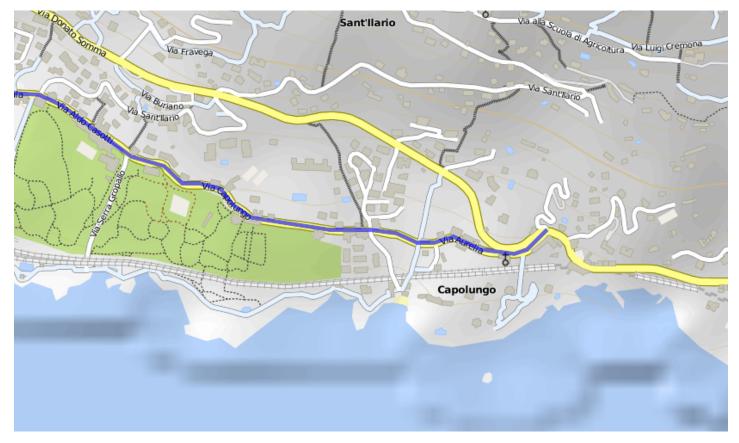

## Genova - Nervi variant

by ItalyCyclingGuide

A route out of Genova through the Nervi district. This forms part of a cycle touring route along the coast of Liguria - for more information visit <u>italy-cycling-guide.info</u>. Note: the road used by this section of the route is one-way, so the route only works if you are heading south.

DISTANCE: 2 km

TOTAL VERTICAL CLIMB: 30 hm

SURFACE: Paved

Map 1 / 2

Map 2 / 2

powered by Bikemap • http://www.bikemap.net/en/route/2786417/ • 09/05/2014