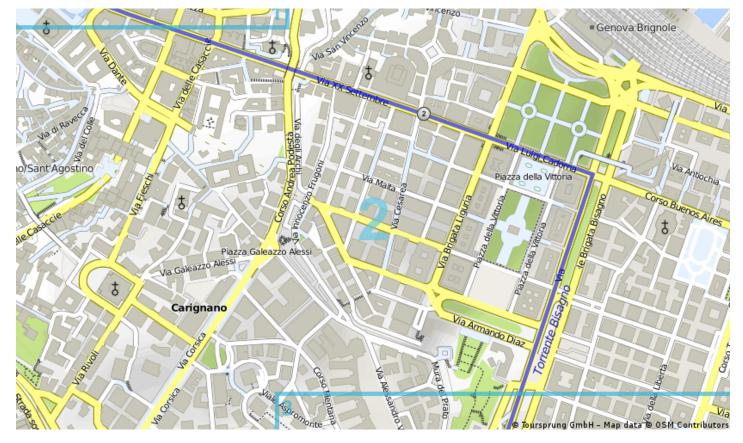

## Genova centre

by ItalyCyclingGuide

A route through the centre of Genova that takes in the Via Garibaldi with the UNESCO World Heritage listed *Palazzi de Rolli*. This forms part of a cycle touring route along the coast of Liguria - for more information visit <u>italy-cycling-guide.info</u>.

**DISTANCE**: 4 km

TOTAL VERTICAL CLIMB: 50 hm

SURFACE: Paved

Map 1/3

Map 2 / 3

Map 3 / 3

Opens route in mobile browser or app