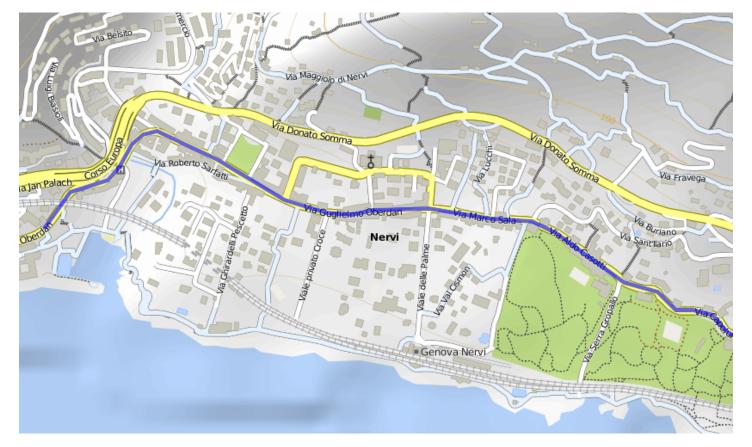

## Genova - Nervi variant

by ItalyCyclingGuide

A route out of Genova through the Nervi district. This forms part of a cycle touring route along the coast of Liguria - for more information visit <u>italy-cycling-guide.info</u>. Note: the road used by this section of the route is one-way, so the route only works if you are heading south.

DISTANCE: 2 km

TOTAL VERTICAL CLIMB: 30 hm

SURFACE: Paved

Map 1 / 2

Map 2 / 2

powered by Bikemap • http://www.bikemap.net/en/route/2786417/ • 09/05/2014