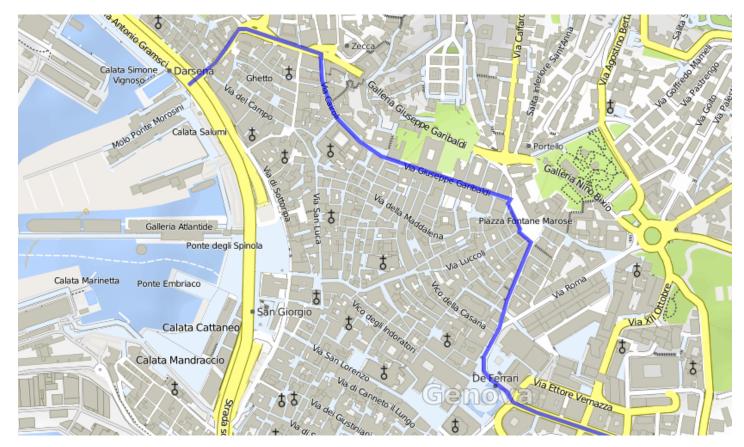

## Genova centre

by ItalyCyclingGuide

A route through the centre of Genova that takes in the Via Garibaldi with the UNESCO World Heritage listed *Palazzi de Rolli*. This forms part of a cycle touring route along the coast of Liguria - for more information visit <u>italy-cycling-guide.info</u>.

**DISTANCE**: 4 km

TOTAL VERTICAL CLIMB: 50 hm

SURFACE: Paved

Map 1/3

Map 2 / 3

Map 3 / 3

Opens route in mobile browser or app