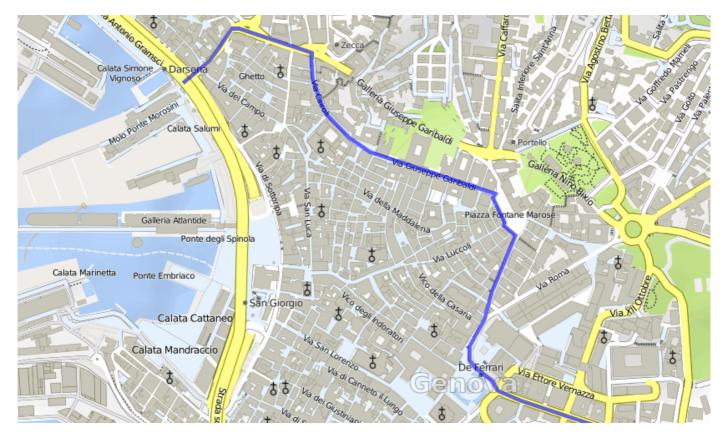

## **Genova centre**

by ItalyCyclingGuide

A route through the centre of Genova that takes in the Via Garibaldi with the UNESCO World Heritage listed *Palazzi de Rolli*. This forms part of a cycle touring route along the coast of Liguria - for more information visit <u>italy-cycling-guide.info</u>.

## **Route Overview**

Map 1 / 3

Map 2 / 3

Map 3 / 3

powered by Bikemap • http://www.bikemap.net/en/route/2786403/ • 09/05/2014

Opens route in mobile browser or app