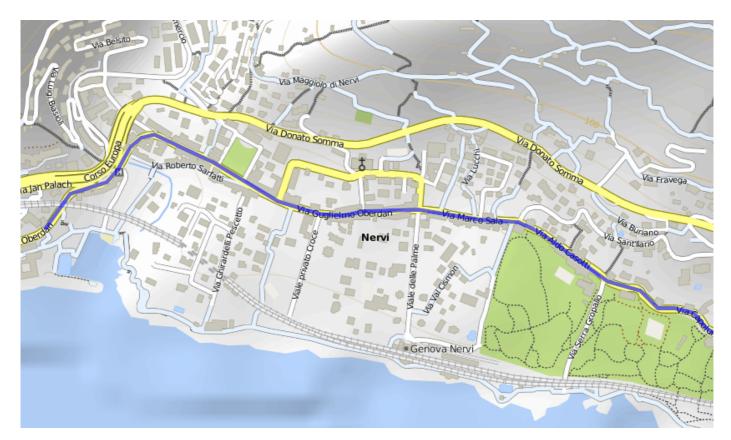

## Genova - Nervi variant

by ItalyCyclingGuide

A route out of Genova through the Nervi district. This forms part of a cycle touring route along the coast of Liguria - for more information visit <u>italy-cycling-guide.info</u>. Note: the road used by this section of the route is one-way, so the route only works if you are heading south.

DISTANCE: 2 km

TOTAL VERTICAL CLIMB: 30 hm

SURFACE: Paved

Map 1 / 2

Map 2 / 2

powered by Bikemap • http://www.bikemap.net/en/route/2786417/ • 09/05/2014