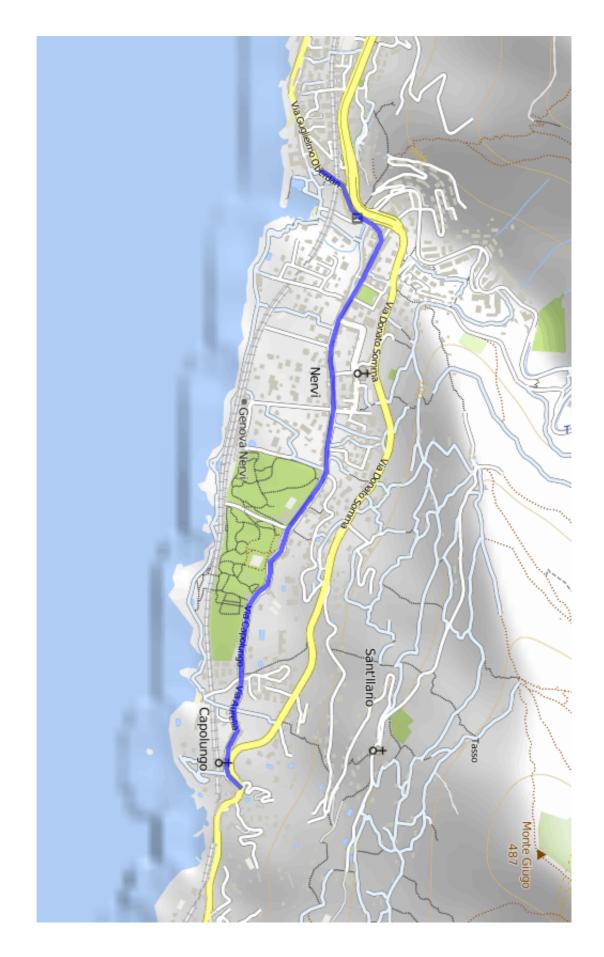

## Genova - Nervi variant

by ItalyCyclingGuide

A route out of Genova through the Nervi district. This forms part of a cycle touring route along the coast of Liguria - for more information visit <u>italy-cycling-guide.info</u>. Note: the road used by this section of the route is one-way, so the route only works if you are heading south.

DISTANCE: 2 km

TOTAL VERTICAL CLIMB: 30 hm

SURFACE: Paved

Map 1 / 2

Map 2 / 2

powered by Bikemap • http://www.bikemap.net/en/route/2786417/ • 09/05/2014