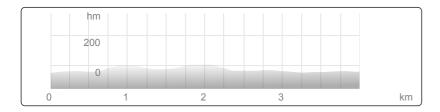

Opens route in mobile browser or app

## **Genova centre**

by ItalyCyclingGuide

A route through the centre of Genova that takes in the Via Garibaldi with the UNESCO World Heritage listed *Palazzi de Rolli*. This forms part of a cycle touring route along the coast of Liguria - for more information visit <u>italy-cycling-guide.info</u>.

DISTANCE: 4 km

TOTAL VERTICAL CLIMB: 50 hm

SURFACE: Paved







## **Route Overview**





Map 1 / 3



Map 2 / 3



Map 3 / 3

powered by Bikemap • http://www.bikemap.net/en/route/2786403/ • 09/05/2014





Opens route in mobile browser or app

## Genova - Nervi variant

by ItalyCyclingGuide

A route out of Genova through the Nervi district. This forms part of a cycle touring route along the coast of Liguria - for more information visit <u>italy-cycling-guide.info</u>. Note: the road used by this section of the route is one-way, so the route only works if you are heading south.

DISTANCE: 2 km

TOTAL VERTICAL CLIMB: 30 hm

SURFACE: Paved











Map 1 / 2



Map 2 / 2

powered by Bikemap • http://www.bikemap.net/en/route/2786417/ • 09/05/2014