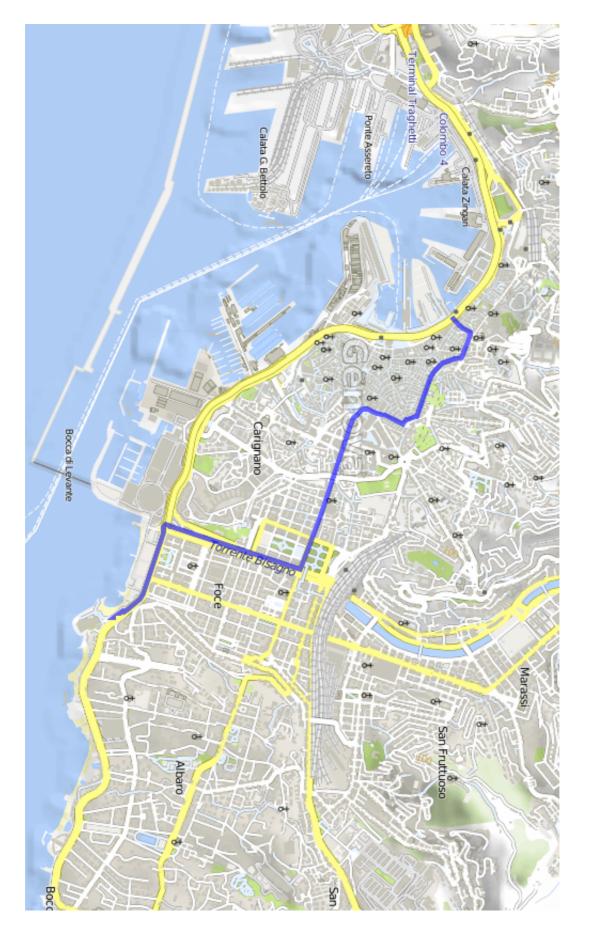

## **Genova centre**

by ItalyCyclingGuide

A route through the centre of Genova that takes in the Via Garibaldi with the UNESCO World Heritage listed *Palazzi de Rolli*. This forms part of a cycle touring route along the coast of Liguria - for more information visit <u>italy-cycling-guide.info</u>.

## **Route Overview**

Map 1 / 3

Map 2 / 3

Map 3 / 3

powered by Bikemap • http://www.bikemap.net/en/route/2786403/ • 09/05/2014

Opens route in mobile browser or app