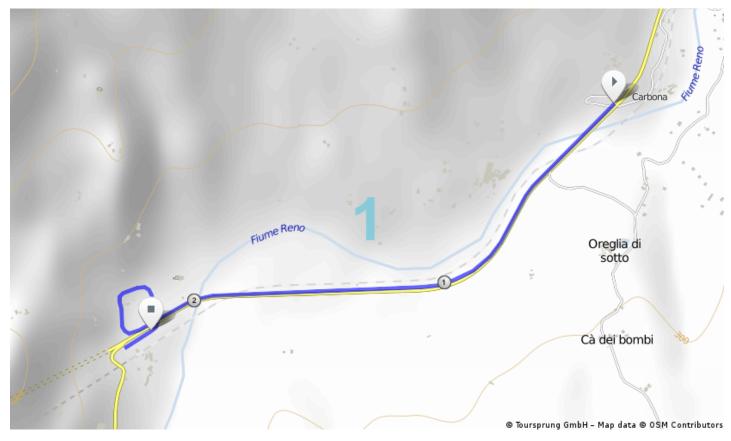

**DISTANCE**: 157 km

TOTAL VERTICAL CLIMB: 1120 hm

SURFACE:

Unpaved

Paved

Map 2 / 30

Map 3 / 30

Map 4 / 30