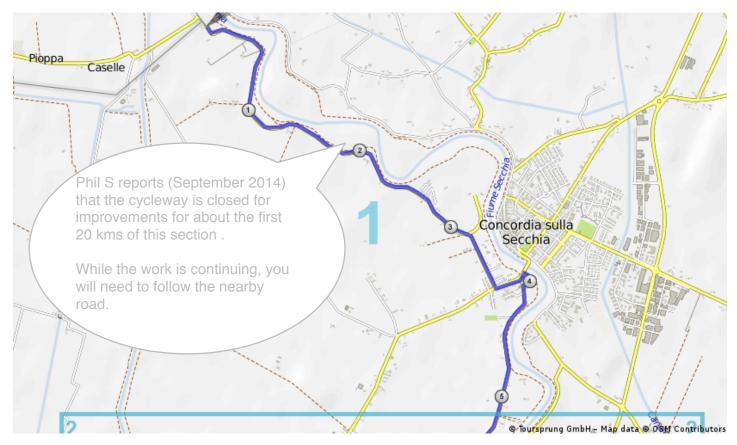

Opens route in mobile browser or app

## Ciclopista del Sole (eurovelo 7) - Part 6

by ItalyCyclingGuide

The Emilia-Romagna section of the Ciclopista del Sole (eurovelo 7) cycleway.

Note this variant goes via Bologna - there's another variant via Modena. For more information go to <a href="mailto:italy-cycling-guide.info">italy-cycling-guide.info</a>

**DISTANCE**: 157 km

TOTAL VERTICAL CLIMB: 1120 hm

SURFACE:

Unpaved

Paved













Map 2 / 30



Map 3 / 30



Map 4 / 30



Map 5 / 30



Map 6 / 30



Map 7 / 30



Map 8 / 30



Map 9 / 30



Map 10 / 30



Map 11 / 30



Map 12 / 30



Map 13 / 30



Map 14 / 30



Map 15 / 30



Map 16 / 30



Map 17 / 30



Map 18 / 30



Map 19 / 30



Map 20 / 30



Map 21 / 30



Map 22 / 30



Map 23 / 30







Map 26 / 30



Map 27 / 30



Map 28 / 30



Map 29 / 30



Map 30 / 30



Map 1 / 2



Map 2 / 2



Map 1 / 1



Map 1 / 2



Map 2 / 2



Map 1 / 1