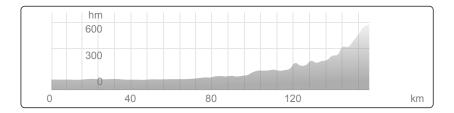

**DISTANCE**: 157 km

TOTAL VERTICAL CLIMB: 1120 hm

SURFACE:

Unpaved

Paved

Map 2 / 30

Map 3 / 30

Map 4 / 30