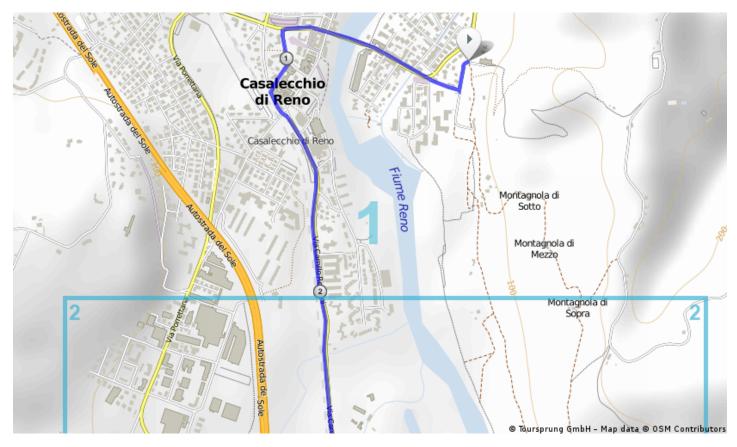

**DISTANCE**: 157 km

TOTAL VERTICAL CLIMB: 1120 hm

SURFACE:

Unpaved

Paved

Map 2 / 30

Map 3 / 30

Map 4 / 30