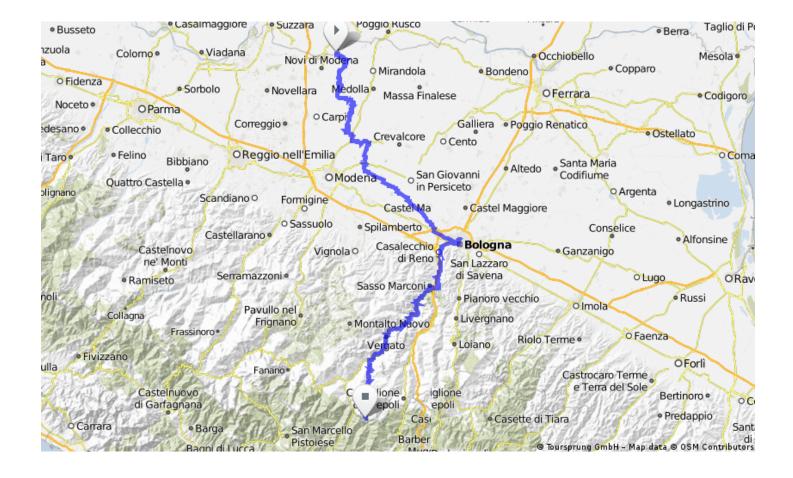

## Ciclopista del Sole (eurovelo 7) - Part 6

by ItalyCyclingGuide

The Emilia-Romagna section of the Ciclopista del Sole (eurovelo 7) cycleway.

Note this variant goes via Bologna - there's another variant via Modena. For more information go to <a href="mailto:italy-cycling-guide.info">italy-cycling-guide.info</a>

**DISTANCE**: 157 km

TOTAL VERTICAL CLIMB: 1120 hm

SURFACE:

Unpaved

Paved

Map 2 / 30

Map 3 / 30

Map 4 / 30