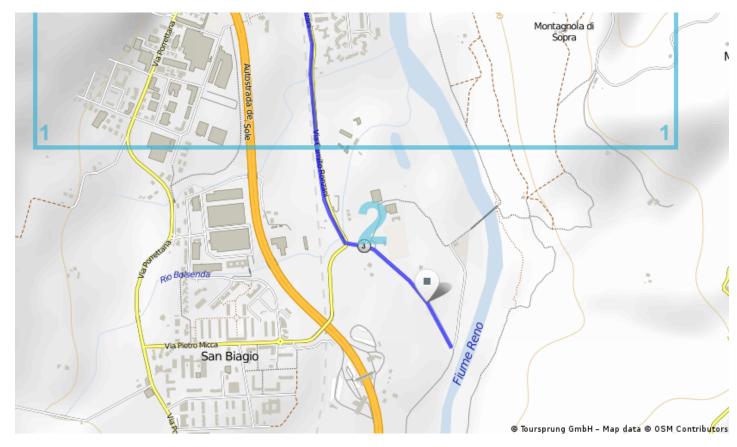

**DISTANCE**: 157 km

TOTAL VERTICAL CLIMB: 1120 hm

SURFACE:

Unpaved

Paved

Map 2 / 30

Map 3 / 30

Map 4 / 30