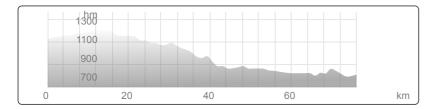

| 76 km   | DISTANCE:             |
|---------|-----------------------|
| 350 hm  | TOTAL VERTICAL CLIMB: |
| Paved   | SURFACE:              |
| Unpaved |                       |
| A-to-B  | CATEGORY:             |
|         |                       |