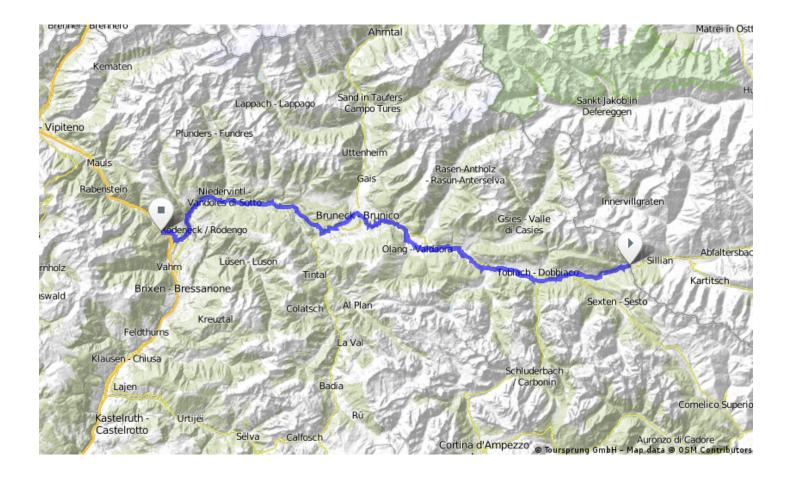

**bikemap.net** Your bike routes online

Opens route in mobile

browser or app

Ciclopista del Sole (eurovelo 7 Italian section) - Part 2

by ItalyCyclingGuide

Part of the Ciclopista del Sole (Italian section of eurovelo 7). this variant connects with the Drauradweg. It is also known as the Pusterbike (Ciclabile della Val Pusteria). It is mainly on surfaced cycycleways, with and unsurfaced section near Bruneck. For more information please go to <u>italy-cycling-guide.info</u>.

Map 1 / 13

Map 2 / 13

Map 3 / 13

Map 4 / 13

Map 5 / 13

Map 6 / 13

Map 7 / 13

Map 8 / 13