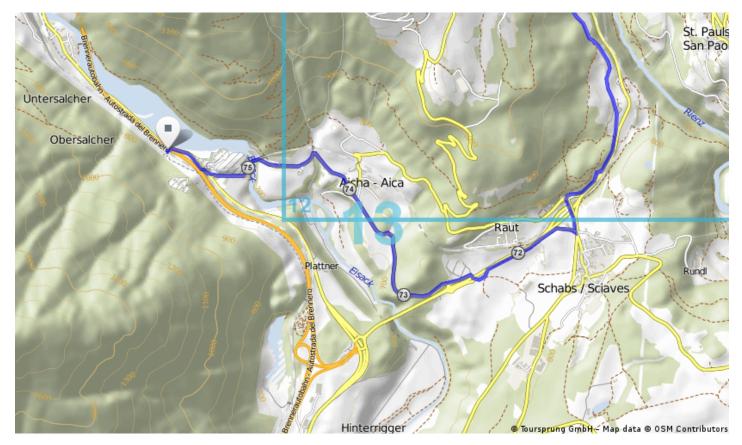

Map 9 / 13

Map 10 / 13

Map 11 / 13

Map 12 / 13

Map 13 / 13

powered by Bikemap • http://www.bikemap.net/en/route/2670267/ • 06/27/2014