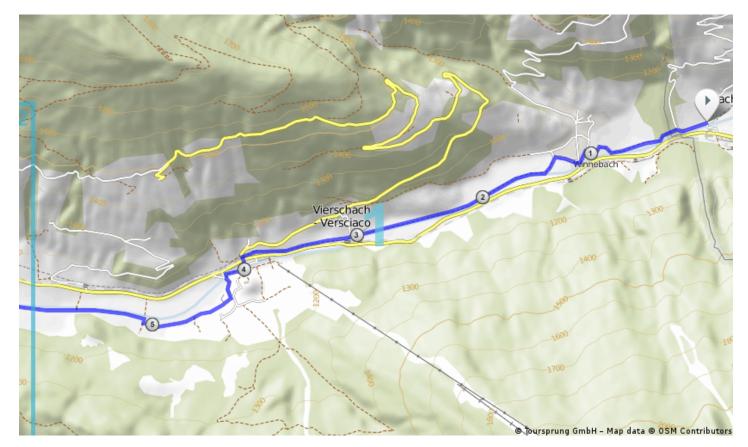

Map 1 / 13

Map 2 / 13

Map 3 / 13

Map 4 / 13

Map 5 / 13

Map 6 / 13

Map 7 / 13

Map 8 / 13

Map 9 / 13

Map 10 / 13

Map 11 / 13

Map 12 / 13

Map 13 / 13

powered by Bikemap • http://www.bikemap.net/en/route/2670267/ • 06/27/2014