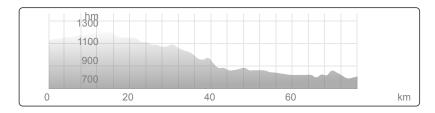

**DISTANCE:** 76 km

TOTAL VERTICAL CLIMB: 350 hm

SURFACE: Paved
Unpaved

CATEGORY: A-to-B