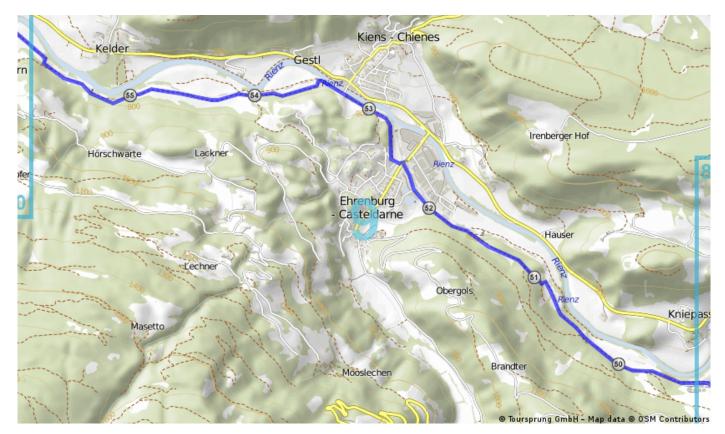

Map 8 / 13

Map 9 / 13

Map 10 / 13

Map 11 / 13

Map 12 / 13

Map 13 / 13

powered by Bikemap • http://www.bikemap.net/en/route/2670267/ • 06/27/2014