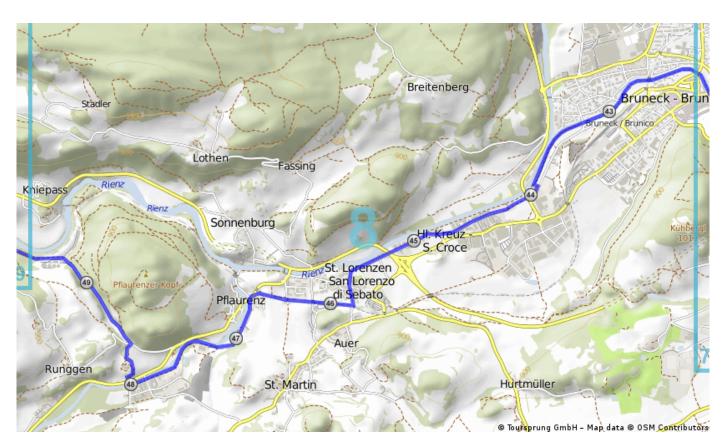

Map 8 / 13

Map 9 / 13

Map 10 / 13

Map 11 / 13

Map 12 / 13

Map 13 / 13

powered by Bikemap • http://www.bikemap.net/en/route/2670267/ • 06/27/2014