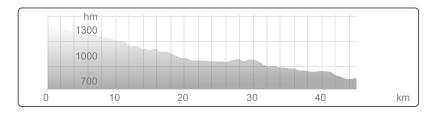

Opens route in mobile browser or app

## Ciclopista del Sole (eurovelo 7 Italian section) - Part

by ItalyCyclingGuide

Part of the Ciclopista del Sole (eurovelo 7) cycleway. This section is also known as the EisackTal Radweg, Ciclabile Valle del Isarco, Ciclabile del Brennero. If you are heading north to south the route is mainly downhill. For more information please go to <a href="italy-cycling-guide.info">italy-cycling-guide.info</a>.

DISTANCE: 45 km

TOTAL VERTICAL CLIMB: 120 hm

SURFACE: Paved







## **Route Overview**



## **Route Overview**





Map 1 / 9



Map 2 / 9



Map 3 / 9



Map 4 / 9



Map 5 / 9



Map 6 / 9



Map 7 / 9



Map 8 / 9



Map 9 / 9

powered by Bikemap • http://www.bikemap.net/en/route/2670239/ • 06/27/2014